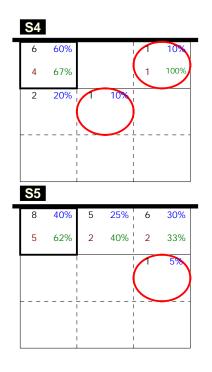

Zone Chart analysis - Away Distribution after Rec

| Great Britain Women | 0 | 19 | 14 | 12 |  | 45 | 08/05/20 | Olympics XXX | Pool A |  |
|---------------------|---|----|----|----|--|----|----------|--------------|--------|--|
| Japan Women         | 3 | 25 | 25 | 25 |  | 75 |          | London       |        |  |

Analysis selection

Japan Women | Atk after Rec | Rotation detail

Total events % Events # in %

Zone Chart analysis - Distribution transition

| Great Britain Women | 0 | 19 | 14 | 12 |  | 45 | 08/05/20 | Olympics XXX | Pool A |  |
|---------------------|---|----|----|----|--|----|----------|--------------|--------|--|
| Japan Women         | 3 | 25 | 25 | 25 |  | 75 |          | London       |        |  |