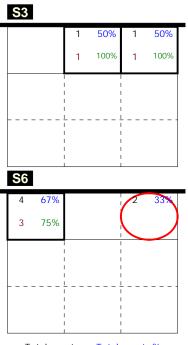

Analysis selection

Japan Women | Attack | Rotation detail

Total eventsTotal events ?Events #Events # in %