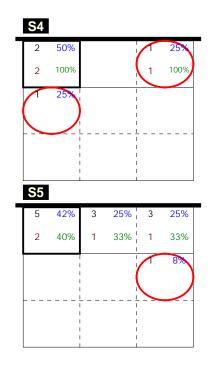

Analysis selection

Japan Women | Atk after Rec | Rotation detail

Total events % Events # in %

Zone Chart analysis - Distribution transition

| Great Britain Women | 0 | 19 | 14 | 12 |  | 45 | 08/05/20 | Olympics XXX | Pool A |  |
|---------------------|---|----|----|----|--|----|----------|--------------|--------|--|
| Japan Women         | 3 | 25 | 25 | 25 |  | 75 |          | London       |        |  |