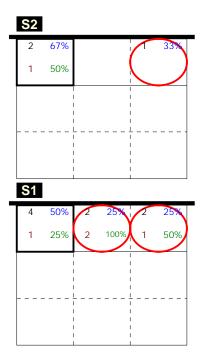

Analysis selection

Japan Women | Attack | Rotation detail

Total eventsTotal events ?Events #Events # in %