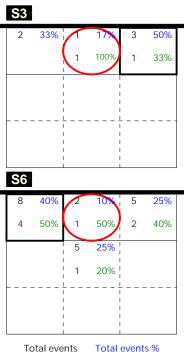

Zone Chart analysis - Away Distribution after Rec

| Great Britain Women | 0 | 19 | 14 | 12 |  | 45 | 08/05/20 | Olympics XXX | Pool A |  |
|---------------------|---|----|----|----|--|----|----------|--------------|--------|--|
| Japan Women         | 3 | 25 | 25 | 25 |  | 75 |          | London       |        |  |

Analysis selection

Japan Women | Atk after Rec | Rotation detail

Total events % Events # in %

Zone Chart analysis - Distribution transition

| Great Britain Women | 0 | 19 | 14 | 12 |  | 45 | 08/05/20 | Olympics XXX | Pool A |  |
|---------------------|---|----|----|----|--|----|----------|--------------|--------|--|
| Japan Women         | 3 | 25 | 25 | 25 |  | 75 |          | London       |        |  |